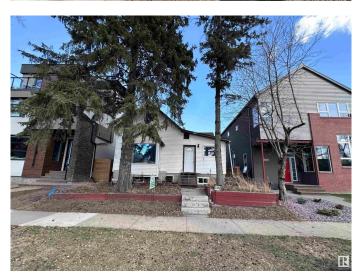

# \$499,900 - 9621 101 Street, Edmonton

MLS® #E4383383

### \$499,900

1 Bedroom, 3.00 Bathroom, 1,260 sqft Single Family on 0.00 Acres

Rossdale, Edmonton, AB

Infill lot in the desirable neighborhood of Rossdale with view of Legislature Building. Could be renovated to maintain a livable home. Has Jacuzzi and Sauna. Available for quick possession. Zoned for infills, and can accommodate a duplex or front to back 4-plex.