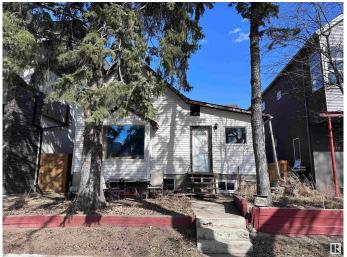

# \$499,900 - 9621 101 Street, Edmonton

MLS® #E4383383

### \$499,900

1 Bedroom, 3.00 Bathroom, 1,260 sqft Single Family on 0.00 Acres

Rossdale, Edmonton, AB

Infill lot in the desirable neighborhood of Rossdale with view of Legislature Building. Could be renovated to maintain a livable home. Has Jacuzzi and Sauna. Available for quick possession. Zoned for infills, and can accommodate a duplex or front to back 4-plex.