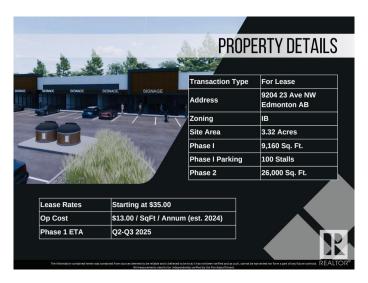

# **\$0 - 9204 23 Avenue, Edmonton**

MLS® #E4385472

## \$0

0 Bedroom, 0.00 Bathroom, Retail on 0.00 Acres

Parsons Industrial, Edmonton, AB

Welcome to District 23, Anchored by the renowned Starbucks Coffee, Daycare & Pizza this dynamic plaza offers a prime location, ensuring high foot traffic and visibility for businesses. With Starbucks as the cornerstone, District 23 invites a diverse mix of tenants to join this retail haven, catering to various businesses. Currently Phase 1 – only 3 units remaining, ranging from 1135 SQFT plus offering ample space for your business. Embrace the opportunity to be part of this thriving retail landscape, where every storefront contributes to a vibrant tapestry of offerings. COMING Q1/2026

# **Community Information**

Address 9204 23 Avenue

Area Edmonton

Subdivision Parsons Industrial

City Edmonton
County ALBERTA

Province AB

Postal Code T6N 1H9

### **Additional Information**

Date Listed May 3rd, 2024

Days on Market 351

Zoning Zone 41

DATA IS DEEMED RELIABLE BUT IS NOT GUARANTEED ACCURATE BY THE REALTORS® ASSOCIATION OF EDMONTON. COPYRIGHT 2025 BY THE REALTORS® ASSOCIATION OF EDMONTON. ALL RIGHTS RESERVED. Trademarks are owned or controlled by the Canadian Real Estate Association (CREA) and identify real estate professionals who are members of CREA (REALTOR®, REALTORS®) and/or the quality of services they provide (MLS®, Multiple Listing Service®)