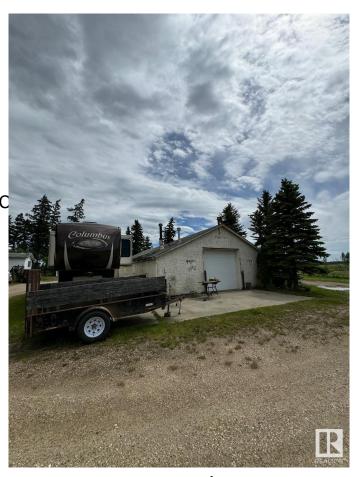

#### \$1,899,000

0 Bedroom, 0.00 Bathroom, Rural on 21.18 Acres

None, Rural Leduc County, AB

Five minutes from Edmonton International Airport, 21.18 Acres zoned Country Residential with great exposure of Airport Road. Presently generating \$4700 rental income from various residential units on the property, rented on month to month basis, plus a vacant heated shop (rented in past) also can generate another \$500/month, also a vacant Barn can be rented for horses etc, numerous possibilities of generating more rental income. Property being sold at "As-is" basis, Country residential land use zone allows potential development of this property into 7 separate Estate lots, some of them backing to a natural creek.