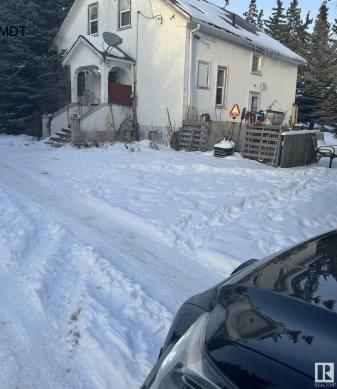

#### \$1,899,000

0 Bedroom, 0.00 Bathroom, Rural on 21.18 Acres

None, Rural Leduc County, AB

Five minutes from Edmonton International Airport, 21.18 Acres zoned Country Residential with great exposure of Airport Road. Presently generating \$4700 rental income from various residential units on the property, rented on month to month basis, plus a vacant heated shop (rented in past) also can generate another \$500/month, also a vacant Barn can be rented for horses etc, numerous possibilities of generating more rental income. Property being sold at "As-is" basis, Country residential land use zone allows potential development of this property into 7 separate Estate lots, some of them backing to a natural creek.