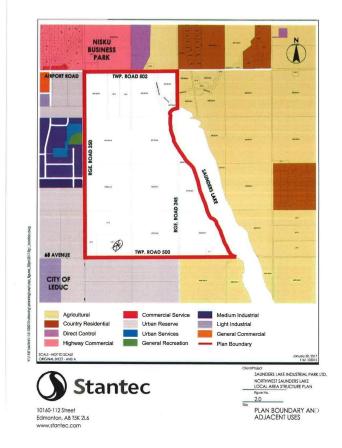

## \$3,890,000

0 Bedroom, 0.00 Bathroom, Rural on 59.80 Acres

None, Rural Leduc County, AB

APP 59.8 ACRES(MORE OR LESS).LOCATED ON 65 AVE BETWEEN RR 245 AND 250.PARCEL IS LOCATED IN LEDUC COUNTY AND HAS A GREAT POTENTIAL IN SAUNDERS LAKE AREA STRUCTURE PLAN.FUTURE PROPOSED ZONING IS MEDIUM INDUSTRIAL.