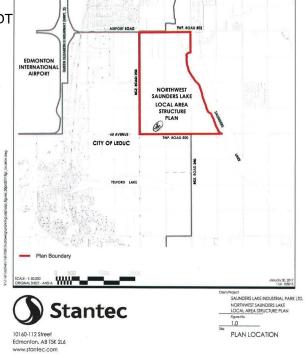

## \$3,890,000

0 Bedroom, 0.00 Bathroom, Rural on 59.80 Acres

None, Rural Leduc County, AB

APP 59.8 ACRES(MORE OR LESS).LOCATED ON 65 AVE BETWEEN RR 245 AND 250.PARCEL IS LOCATED IN LEDUC COUNTY AND HAS A GREAT POTENTIAL IN SAUNDERS LAKE AREA STRUCTURE PLAN.FUTURE PROPOSED ZONING IS MEDIUM INDUSTRIAL.