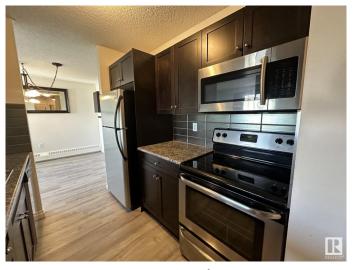

#### \$229,000

2 Bedroom, 2.00 Bathroom, 936 sqft Condo / Townhouse on 0.00 Acres

Queen Mary Park, Edmonton, AB

RENOVATED AND MOVE IN READY AMAZING SPACE OVER LOOKING THE INNER COURTYARD AND IN THE HEART OF THE BREWERY DISTRICT!!! FABULOUS TOP FLOOR CORNER UNIT in "THE POINTE II"! This is an impressive quality renovated & spacious 2 bedroom 2 bathroom top floor QUIET corner unit that has large sized living areas. The space features plank flooring, lots of closet and storage space, bedrooms that will fit queen and king beds, in suite laundry, beautiful kitchen with stainless appliances and a serving window with an eating bar, spacious living room with a large deck and a large dinning area. The 2 bedrooms are at opposite ends of the suite so great for privacy. An impressive and a must see apartment!