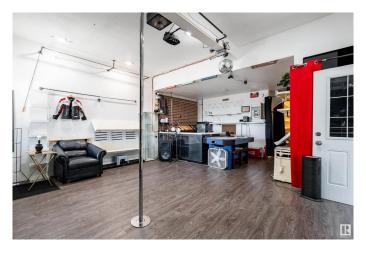

### \$595,000

4 Bedroom, 2.50 Bathroom, 2,454 sqft Single Family on 0.00 Acres

Belvedere, Edmonton, AB

Welcome to an exceptional turnkey building offering unparalleled opportunities for business and living. Previously a launching pad for successful ventures, including one now expanding nationally, this property boasts CB2 rezoning for redevelopment potential. Lease out this fully equipped space, providing both business and residential accommodation, setting it apart from the rest. Low taxes and utilities add value, while its versatile layout suits events, meetings, art galleries, and pop-up shops. This is rare opportunity in a high traffic area in the middle of multi-million revitalization making it a prime investment opportunity.

### **Amenities**

Amenities Off Street Parking, On Street Parking, Dance Floor, Storage-In-Suite

Parking Single Garage Detached