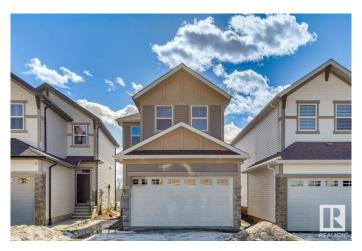

#### \$544,900

4 Bedroom, 2.50 Bathroom, 1,626 sqft Single Family on 0.00 Acres

Maple Crest, Edmonton, AB

Welcome to the Michela 2 by Hopewell Residential, a stunning 4-bedroom, 2.5-bath, two-story home with a double attached garage and a spacious, south-facing backyard. This modern home features a 9' foundation height, an exterior gas line ready for future BBQs, and a secondary entrance for added convenience. The main floor showcases elegant spindle railing and an expansive kitchen with a large island, quartz countertops, and stainless steel appliances, perfect for cooking and entertaining. All 4 bedrooms are located upstairs, offering privacy and ample space for the entire family.

#### **Amenities**

Amenities Ceiling 9 ft., No Animal Home, No Smoking Home, See Remarks

Parking Spaces 4

Parking Double Garage Attached

#### **Exterior**

Exterior Wood, Stone, Vinyl

Exterior Features Park/Reserve, Playground Nearby, Schools, Shopping Nearby

Roof Asphalt Shingles

Construction Wood, Stone, Vinyl

Foundation Concrete Perimeter