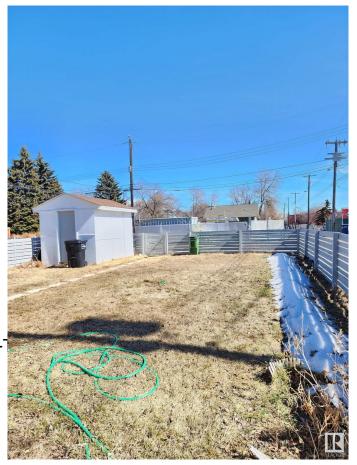

Basement Full, Partially Finished

**Exterior** 

Exterior Wood, Stucco

Exterior Features Back Lane, Fenced, Lanc

**Shopping Nearby** 

Roof Asphalt Shingles

Construction Wood, Stucco

Foundation Concrete Perimeter