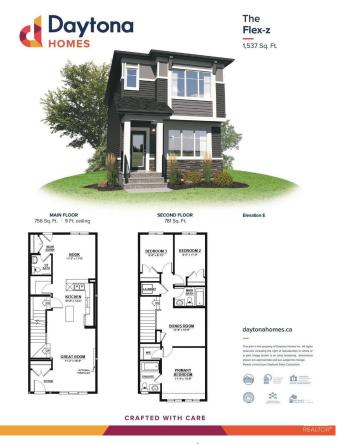

### \$489,963

3 Bedroom, 2.50 Bathroom, 1,523 sqft Single Family on 0.00 Acres

The Orchards At Ellerslie, Edmonton, AB

Welcome to your dream home in The Orchards at Ellerslie, a vibrant and picturesque community in South Edmonton! This stunning new build offers 3 spacious bedrooms, 2.5 bathrooms, and a separate side entrance, making it perfect for growing families or future legal suite. Nestled in a naturally beautiful area, The Orchards is defined by its fruit trees, colorful blossoms, and oversized green spaces. Residents enjoy exclusive access to a private club with a recreation center, spray park, and picnic area, making it a haven for family fun. Tree-lined walkways and parks offer the perfect backdrop for outdoor activities, while the rich architectural details and affordable pricing make this one of south Edmonton's most sought-after communities. Don't miss out on this perfect blend of style, space, and location!

# **Essential Information**

MLS® # E4416225

Price \$489,963

Bedrooms 3

Bathrooms 2.50

Full Baths 2

Half Baths 1

Square Footage 1,523