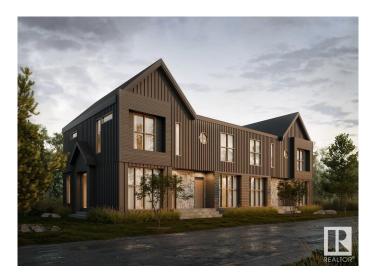

### \$2,699,000

3 Bedroom, 3.50 Bathroom, 4,265 sqft Single Family on 0.00 Acres

Bonnie Doon, Edmonton, AB

Discover exceptional investment opportunity with this beautifully designed 4-plex with legal basement suites by House of Modernity. This property has a projected rental income of \$187,000 annually. Ideally situated in a prime location, this property features four legal suites, each with 9 ft ceilings, a sophisticated 2-bedroom, 2-bathroom ensuite layout perfect for working professionals. The design accommodates individual needs while providing a separate entrance for the legal basement suite, enhancing privacy and rental flexibility. The large basement includes a bedroom and a cozy living area, ideal for additional sleeping arrangements, all highlighted by vaulted ceilings, high-end finishes, and a designer lighting package.

#### **Exterior**

Exterior Wood, Vinyl

Exterior Features Corner Lot, Playground Nearby, Public Swimming Pool, Public

Transportation, Schools, Shopping Nearby

Roof Asphalt Shingles

Construction Wood, Vinyl

Foundation Concrete Perimeter