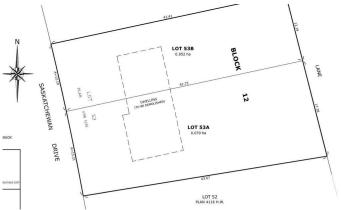

### \$825,000

0 Bedroom, 0.00 Bathroom, Single Family on 0.00 Acres

Windsor Park (Edmonton), Edmonton, AB

Fantastic RIVER VALLEY VIEW! Outstanding building site in the desired community of Windsor Park. This 50'x142' lot with full services, flat and ready for development. It is located just off the prestigious Saskatchewan Drive. Multiple Options for development – The 50' frontage allow subdividing for two homes or building your luxury dream home with 3rd-floor rooftop patio overlooking the Saskatchewan River. Steps away from the University of Alberta, University Hospital & Edmonton's River Valley.

# **Community Information**

Address 8323 Saskatchewan Drive

Area Edmonton

Subdivision Windsor Park (Edmonton)

City Edmonton
County ALBERTA

Province AB

Postal Code T6G 2A7