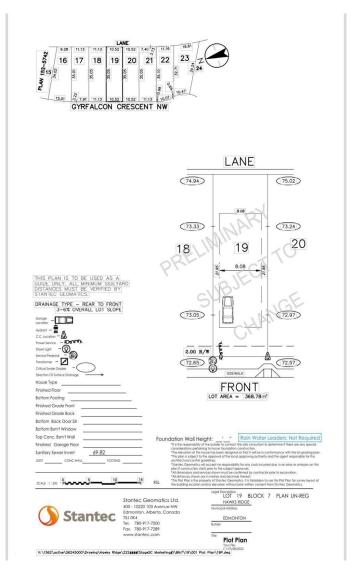

# \$259,900 - 1111 Gyrfalcon Crescent, Edmonton

MLS® #E4417187

## \$259,900

0 Bedroom, 0.00 Bathroom, Single Family on 0.00 Acres

Hawks Ridge, Edmonton, AB

ATTENTION BUILDER !!! Great development opportunity to build your dream home in picturesque Hawks Ridge. Close to shopping, Lois Hole Provincial Park, St. Albert and all of its amenities, and 105 acre natural area full of mature trees, trails/bike paths, preserved wetlands and scenic ponds just outside your door. Live close to nature while taking advantage of city living. Quick access to major traffic arteries such as the Anthony Henday and Yellowhead Trail making your daily commute a breeze. 34.51ft x 114.99ft.

# **Community Information**

Address 1111 Gyrfalcon Crescent

Area Edmonton
Subdivision Hawks Ridge

City Edmonton
County ALBERTA

Province AB

Postal Code T5S 0S5