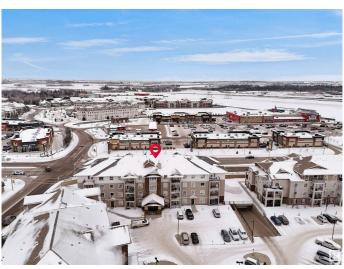

### \$235,000

2 Bedroom, 2.00 Bathroom, 901 sqft Condo / Townhouse on 0.00 Acres

South Terwillegar, Edmonton, AB

This Charming two bedroom, two-bathroom condominium features two titled Parking spaces, one is underground in a heated garage, and one stall. A spacious balcony perfect for enjoying the sunshine. The unit boasts and abundance of natural light and has been meticulously maintained. Situated in one of Edmonton's most sought -after neighbourhoods, you'll find schools and parks nearby, with easy access to the Anthony Henday in just few minutes. The condo also includes numerous upgrades, making it a fantastic place to call home. Ideal for investors and first home buyers.

# **Community Information**

Address 2107 7343 South Terwillegar Drive

Area Edmonton

Subdivision South Terwillegar

City Edmonton
County ALBERTA

Province AB

Postal Code T6R 0M2