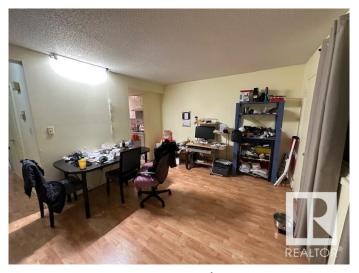

# \$179,900

3 Bedroom, 1.50 Bathroom, 946 sqft Condo / Townhouse on 0.00 Acres

Abbottsfield, Edmonton, AB

Attention First-Time Buyers! Discover exceptional value in this 3-bedroom end-unit townhome in Abbottsfield. The main floor boasts an open concept layout with laminate flooring, a spacious kitchen with plenty of cabinets and ample counter space, and a dining area adjacent to the kitchen. Upstairs, there are three generously sized bedrooms. Additional features include a single attached carport and a prime location close to numerous schools, shopping centers, Yellowhead Trail, Rundle Park, and Sun Ridge Ski Hill

# Interior

Appliances Dishwasher-Built-In, Dryer, Refrigerator, Stove-Electric, Washer

Heating Forced Air-1, Natural Gas

Stories 2 Has Basement Yes

Basement Partial, Unfinished