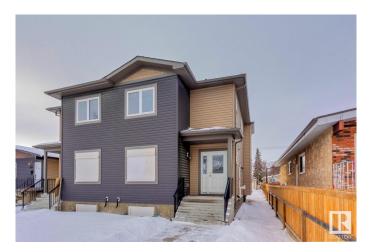

#### \$799,900

6 Bedroom, 5.00 Bathroom, 2,999 sqft Condo / Townhouse on 0.00 Acres

Prince Charles, Edmonton, AB

An exceptional investment opportunity in Prince Charles! On the doorstep of the highly anticipated Blachford development is this Side by side duplex with side entrances and potential for legal basement suites. Create an excellent cash flowing investment property with this never lived in property. Each duplex offers nearly 1500sqft of living space across 2 levels. The main levels each feature a sizable office space, dining room, kitchen, living room, and 2pc bathroom. The upper levels offer 3 spacious bedrooms as well as upstairs laundry. The primary bedroom is equipped with a 3pc ensuite and walk-in closet. Currently the basement is undeveloped but with the side entry, a savvy investor could build out two additional legal suites in the basement to create the ultimate investment property. Market rents suggest a cap rate of greater than 5%!

#### **Essential Information**

MLS® # E4418839 Price \$799,900

Bedrooms 6

Bathrooms 5.00

Full Baths 4

Half Baths 2

Square Footage 2,999
Acres 0.00
Year Built 2015

Type Condo / Townhouse Sub-Type Duplex Side By Side

Style 2 Storey
Status Active

#### **Exterior**

Exterior Wood, Vinyl

Exterior Features Back Lane, See Remarks

Roof Asphalt Shingles

Construction Wood, Vinyl

Foundation Concrete Perimeter