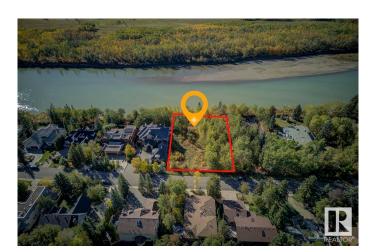

### \$1,379,999

0 Bedroom, 0.00 Bathroom, Single Family on 0.00 Acres

Ramsay Heights, Edmonton, AB

Welcome to 5108 154 St, one of the most stunning lots in all of Edmonton! This gorgeous property sits directly on the river valley, offering year-round panoramic views that will take your breath away. Whether you're watching the sunrise over the river or enjoying the vibrant colours of fall, every day will feel like a masterpiece from this perfect vantage point. This lot is a rare opportunityâ€"a blank canvas for your dream home, surrounded by nature while still being conveniently close to everything the city has to offer. With its unbeatable location and unparalleled beauty, this large 81'x353' one-of-a-kind property is undoubtedly among the best Edmonton has to offer, located in one of the city's most prestigious areas!

# **Community Information**

Address 5108 154 Street

Area Edmonton

Subdivision Ramsay Heights

City Edmonton
County ALBERTA

Province AB

Postal Code T6H 5P3

# **Exterior**

Exterior Features No Back Lane, Park/Reserve, Public Transportation, Ravine View, River

Valley View, River View, Schools, Shopping Nearby, Ski Hill Nearby,

Treed Lot, Waterfront Property