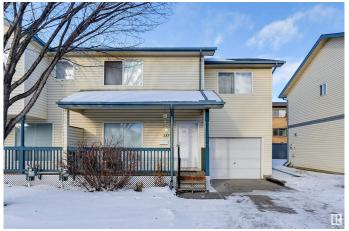

#### \$280,000

1 Bedroom, 2.50 Bathroom, 1,273 sqft Condo / Townhouse on 0.00 Acres

Central Mcdougall, Edmonton, AB

Prime Centrally Located Townhouse! Located minutes from downtown, this two-storey townhouse in McDougall Landing offers approximately 1,390 sq. ft. of living space across two levels, plus a basement. The property features a front porch, a single attached garage, and a rear deck. The main floor includes a spacious living room with a corner fireplace, a kitchen with an island and lots of storage, a dining area, and a 2-piece powder room. The upper level consists of a primary bedroom with a walk-in closet, two additional bedrooms, and a 4-piece bathroom. Situated in a well-maintained complex with mature tree-lined streets, the home is within walking distance of the LRT, MacEwan University, NAIT, Rogers Arena, Kingsway Mall, and the Royal Alexandra Hospital.

#### **Exterior**

Exterior Wood, Vinyl

Exterior Features Landscaped, Playground Nearby, Schools, Shopping Nearby

Roof Asphalt Shingles

Construction Wood, Vinyl

Foundation Concrete Perimeter