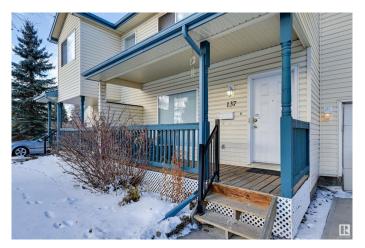

#### \$280,000

1 Bedroom, 2.50 Bathroom, 1,273 sqft Condo / Townhouse on 0.00 Acres

Central Mcdougall, Edmonton, AB

Prime Centrally Located Townhouse! Located minutes from downtown, this two-storey townhouse in McDougall Landing offers approximately 1,390 sq. ft. of living space across two levels, plus a basement. The property features a front porch, a single attached garage, and a rear deck. The main floor includes a spacious living room with a corner fireplace, a kitchen with an island and lots of storage, a dining area, and a 2-piece powder room. The upper level consists of a primary bedroom with a walk-in closet, two additional bedrooms, and a 4-piece bathroom. Situated in a well-maintained complex with mature tree-lined streets, the home is within walking distance of the LRT, MacEwan University, NAIT, Rogers Arena, Kingsway Mall, and the Royal Alexandra Hospital.

#### **Exterior**

Exterior Wood, Vinyl

Exterior Features Landscaped, Playground Nearby, Schools, Shopping Nearby

Roof Asphalt Shingles

Construction Wood, Vinyl

Foundation Concrete Perimeter