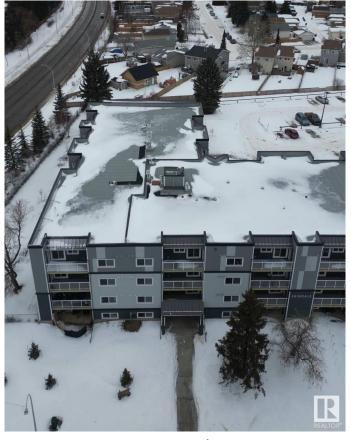

# \$189,900

2 Bedroom, 1.50 Bathroom, 945 sqft Condo / Townhouse on 0.00 Acres

La Perle, Edmonton, AB

Welcome to Erindale! This bright, west-facing 2-bedroom, 1.5-bath condo features in-suite laundry and boasts all the modern finishes you expect, like quartz countertops, vinyl plank flooring, and an electric fireplace. But this unit goes above and beyondâ€"thanks to a taller ceiling in the sunken living room, it feels even more spacious, open, and airy. Need extra storage? There's a handy storage room off the deck, plus a dedicated bike storage room. And if you're looking for more amenities, you'II find a fitness room and an energized parking stall, with additional stalls available for rent. Location is key, and this one's perfectâ€"just a short walk to the future LRT station, West Edmonton Mall, schools, and shopping. Plus, following a building fire in 2022, this entire project was rebuilt to exceed today's building standards. With everything done, all that's left to do is move in!

# **Community Information**

Address N/A

Area Edmonton
Subdivision La Perle
City Edmonton
County ALBERTA

Province AB

Postal Code T5J 3A7