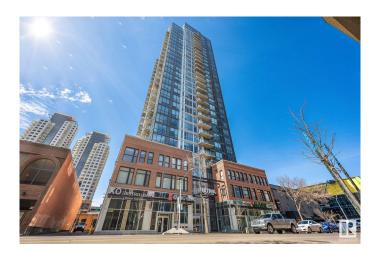

# \$949,900 - 3002 10238 103 Street, Edmonton

MLS® #E4420477

#### \$949,900

2 Bedroom, 2.50 Bathroom, 1,479 sqft Condo / Townhouse on 0.00 Acres

Downtown (Edmonton), Edmonton, AB

Whether its the panoramic views, fine dining experiences at one of the many world class restaurants, you can have it all at the Ultima! This 30th floor SUB-PENTHOUSE suite (1480sf) overlooks the ice district!! Walk in, and you will be captivated by the sweeping downtown views through the floor to ceiling windows. The kitchen is upgraded with sleek handle-less cabinetry, massive island with plenty of storage, and high end stainless steel appliances including a gas cooktop, built in oven and SUB ZERO fridge. The living room is spacious, and includes an entertainment feature wall with electric fireplace. There are two suites, each with their own ensuite and walk in closets. The primary suite boasts Italian tile, dual shower heads, body jets and lavish lavatory. The secondary bedroom/office has a murphy bed. There are two balconies, one of which wraps around the N/W walls. The apartment is equipped with automated blinds, and smart home automation! Two underground titled parking stalls included. Welcome home.