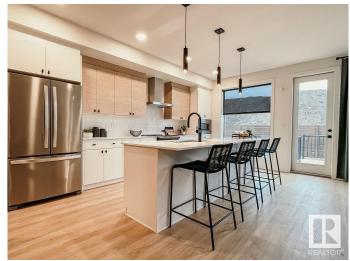

## \$656,122

3 Bedroom, 3.00 Bathroom, 2,293 sqft Single Family on 0.00 Acres

Alces, Edmonton, AB

Family time comes first. Life is busy, but you prioritize spending time together. Your ideal way to spend your evenings and weekends include cozy movie nights on the couch or playing your favorite board games as a family. The Family Centered 24 is designed to help you achieve more family time. The main floor feautures a full bath, den, and an oversized living room with space for everyone to put up their feet. The large kitchen has an effortless flow for easy meal prep or grab and go meals. The spacious family room for sharing quality time together and there is so much flexible space for homework or downtime. As an added bonus, the home comes with a separate side entrance to the basement! UNDER CONSTRUCTION. \*photos are for representation only. Colors and finishing may vary\* EAST FACING

## Interior

Interior Features ensuite bathroom

Appliances Dishwasher-Built-In, Garage Control, Garage Opener, Hood Fan,

Oven-Microwave, Refrigerator, Stove-Electric

Heating Forced Air-1, Natural Gas

Stories 2