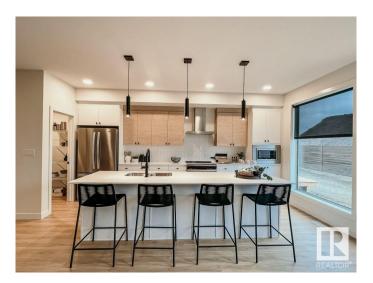

## \$656,122

3 Bedroom, 3.00 Bathroom, 2,293 sqft Single Family on 0.00 Acres

Alces, Edmonton, AB

Family time comes first. Life is busy, but you prioritize spending time together. Your ideal way to spend your evenings and weekends include cozy movie nights on the couch or playing your favorite board games as a family. The Family Centered 24 is designed to help you achieve more family time. The main floor feautures a full bath, den, and an oversized living room with space for everyone to put up their feet. The large kitchen has an effortless flow for easy meal prep or grab and go meals. The spacious family room for sharing quality time together and there is so much flexible space for homework or downtime. As an added bonus, the home comes with a separate side entrance to the basement! UNDER CONSTRUCTION. \*photos are for representation only. Colors and finishing may vary\* EAST FACING

## Interior

Interior Features ensuite bathroom

Appliances Dishwasher-Built-In, Garage Control, Garage Opener, Hood Fan,

Oven-Microwave, Refrigerator, Stove-Electric

Heating Forced Air-1, Natural Gas

Stories 2