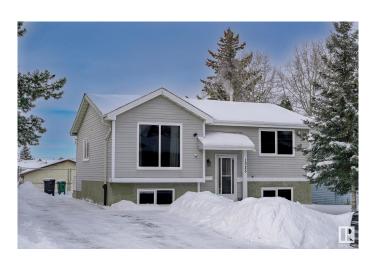

## \$425,000

3 Bedroom, 4.00 Bathroom, 961 sqft Single Family on 0.00 Acres

Crawford Plains, Edmonton, AB

Welcome to this charming bi-level home, nestled in a quiet cul-de-sac in the heart of Millwood's. The main floor features a beautiful kitchen, a spacious living room, two bedrooms, and a full bathroom. The basement offers a generous living room, a good-sized bedroom, and three full bathrooms, with the potential to add an additional bedroom. The property also includes a large parking pad and a sizable backyard, providing ample outdoor space.

#### **Exterior**

Exterior Wood, Metal

Exterior Features Cul-De-Sac, Landscaped, Playground Nearby, Schools

Roof Asphalt Shingles

Construction Wood, Metal

Foundation Concrete Perimeter