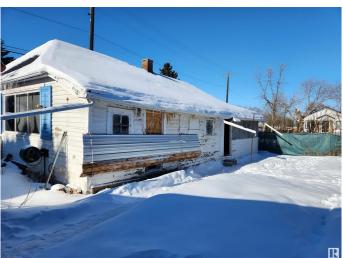

# \$315,000 - 4647 114 Avenue, Edmonton

MLS® #E4421242

### \$315,000

0 Bedroom, 0.00 Bathroom, Single Family on 0.00 Acres

Beverly Heights, Edmonton, AB

One block off Ada Blvd, this 50' x 120' corner lot can house your next project, or build your dream home. All utilities to the home have been disconnected. No entry into home. Large double garage 29 x 26. Lot value only.