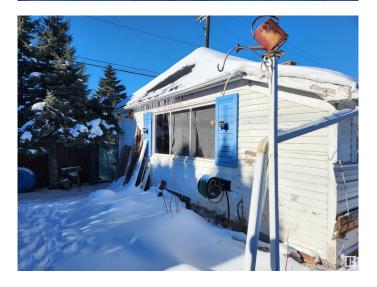

# \$315,000 - 4647 114 Avenue, Edmonton

MLS® #E4421242

### \$315,000

0 Bedroom, 0.00 Bathroom, Single Family on 0.00 Acres

Beverly Heights, Edmonton, AB

One block off Ada Blvd, this 50' x 120' corner lot can house your next project, or build your dream home. All utilities to the home have been disconnected. No entry into home. Large double garage 29 x 26. Lot value only.