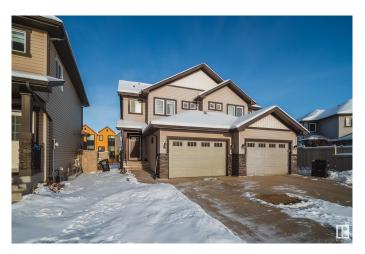

# \$437,500 - 616 42 Avenue, Edmonton

MLS® #E4421463

# \$437,500

3 Bedroom, 2.50 Bathroom, 1,390 sqft Single Family on 0.00 Acres

Maple Crest, Edmonton, AB

Beautiful 3-bedroom half duplex in Southeast Edmonton, perfect for families or investors. The main floor features an open-concept living area, a bright kitchen with stainless steel appliances, and a dining space overlooking the private, fenced backyard with access to a back walkway. Upstairs offers three spacious bedrooms, including a primary suite with a walk-in closet. The property includes a double attached garage and driveway parking.