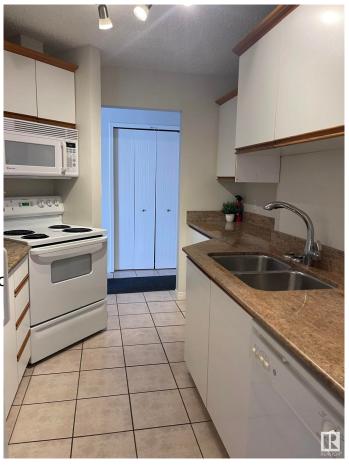

## \$124,900

1 Bedroom, 1.00 Bathroom, 661 sqft Condo / Townhouse on 0.00 Acres

Fulton Place, Edmonton, AB

This is a one bedroom gem in a great location. Clean, quiet and great floor plan, with a really spacious kitchen, comfy living room area, a cozy dining area and a space for a desk or yoga mat!! Bedroom is huge with double door closet, clean 4 piece bathroom and a combo unit washer/dryer inside the suite. Shower head updated, newer tiles in bathroom and some updated plumbing. Double security door entrance, includes a titled parking stall and this unit is an end unit, so close to back door entrance for easy access to parking. Parking stall includes power, condo fees include utilities except electricity. Large patio doors and a patio for fresh air and natural light. Location is great for downtown commute and close to public transportation!! Shopping and all amenities within walking distance.