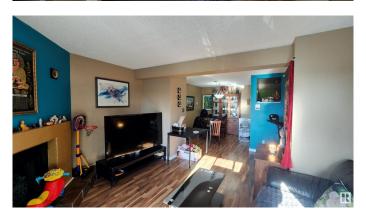

### \$149,000

2 Bedroom, 0.50 Bathroom, 808 sqft Condo / Townhouse on 0.00 Acres

Grandin, St. Albert, AB

Top floor 2 bedroom apartment. With wood burning FIREPLACE With washer and dryer 2 Walk-in Closets in Master bedroom Balcony.