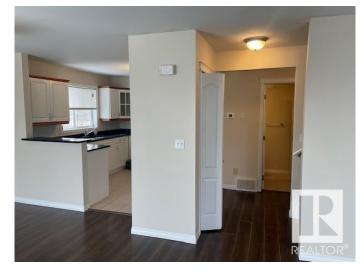

## \$220,000

2 Bedroom, 1.50 Bathroom, 1,210 sqft Condo / Townhouse on 0.00 Acres

Bisset, Edmonton, AB

An executive styled 2 bedroom condo with 5 appliances to go. A 2 story master piece designed for exclusive living. Centerly located in Bisset neighborhood close to most facilities including but not limited to malls, parks and schools. Unit is in an immaculate condition and ready for move-in.

## **Amenities**

Amenities Detectors Smoke, No Smoking Home, Parking-Plug-Ins, Parking-Visitor,

Patio

Parking Rear Drive Access, Stall

Interior

Appliances Dishwasher-Built-In, Dryer, Fan-Ceiling, Hood Fan, Refrigerator,