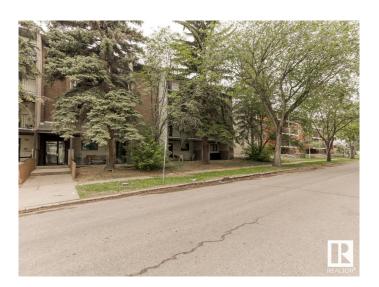

# \$76,900 - 405 12914 64 Street, Edmonton

MLS® #E4422733

# **Community Information**

Address 405 12914 64 Street

Area Edmonton
Subdivision Belvedere
City Edmonton
County ALBERTA

Province AB

Postal Code T5A 0Y1

#### **Exterior**

Exterior Wood, Stucco

Exterior Features Golf Nearby, Playground Nearby, Public Swimming Pool, Public

Transportation, Schools, Shopping Nearby

Roof Asphalt Shingles

Construction Wood, Stucco