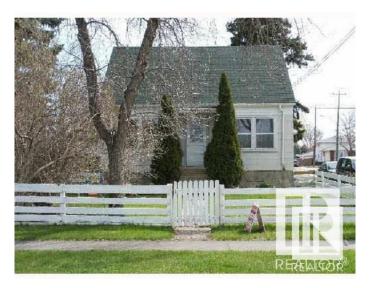

#### \$248,900

3 Bedroom, 1.00 Bathroom, 1,073 sqft Single Family on 0.00 Acres

Parkdale (Edmonton), Edmonton, AB

Nice location to build and invest in the mature area location! Investor Alert or First time buyer!! Cozy livable Semi bungalow with separate entrance to basement. Perfectly located on a large corner lot in the mature down town city neighborhood, minutes to the heart of Edmonton! Situated on a 33' x 120' lot zoned RF3. This is a GREAT rental or live and re-development later property. 3 bedrooms, 1 bathroom, Hard wood & laminate flooring. Full basement Nice fully fenced back yard with a single car detached 14' x 24' garage. Build a new single family and duplex housing or possible four units. CLOSE TO ALL AMENITIES, SCHOOLS, MAJOR BUS ROUTES, LRT LINE, GROCERY STORES & RESTAURANTS, MEDICAL SERVICES. BRING OFFERS! MUST SELL FAST! \*\*\*NEW ASPHALT SHINGLES ON HSE TO BE **INSTALLED ASAP!\*\*\*** 

## Exterior

| Exterior          | Wood                                                                                                                                            |
|-------------------|-------------------------------------------------------------------------------------------------------------------------------------------------|
| Exterior Features | Corner Lot, Landscaped, Paved Lane, Playground Nearby, Private<br>Setting, Public Transportation, Schools, Shopping Nearby, Partially<br>Fenced |
| Roof              | Asphalt Shingles                                                                                                                                |
| Construction      | Wood                                                                                                                                            |
| Foundation        | Concrete Perimeter                                                                                                                              |