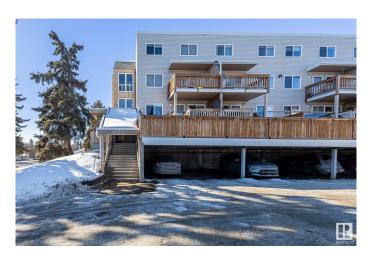

## \$179,000

2 Bedroom, 1.50 Bathroom, 1,022 sqft Condo / Townhouse on 0.00 Acres

Lacombe Park, St. Albert, AB

Well Kept and UPGRADED! Newer Floors, paint, and stainless steel appliances (2022)! Don't miss this large, spacious TOP FLOOR 2 bed 1.5 bath townhome style apartment, with reasonable condo fees including both HEAT & WATER! Other perks include a spacious laundry room with cabinet space, a large storage closet, and vinyl windows! The building upgrades include a a sprinkler system, and renovated common area! Located close to the plentiful amenities of central St Albert, walking distance to Langley Park, Mission Park or St Albert's River Valley! This is a MUST SEE!

## **Community Information**

Address 203 105 Mckenney Avenue

Area St. Albert

Subdivision Lacombe Park

City St. Albert
County ALBERTA

Province AB

Postal Code T8N 2Y2

**Amenities** 

# of Stories 2 Stories 2

Has Basement Yes

Basement None, No Basement

**Exterior** 

Exterior Wood, Vinyl

Exterior Features No Back Lane, Playground Nearby, Public Transportation, Schools,

**Shopping Nearby** 