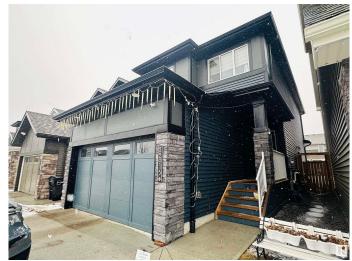

## \$580,000

4 Bedroom, 3.50 Bathroom, 1,518 sqft Single Family on 0.00 Acres

Rosenthal (Edmonton), Edmonton, AB

This two-storey detached single family home is located in the community of Rosenthal, West Side of Edmonton. Perfect for the families that needs spacious place, comfort and convenience. It offers 3 Bed Rooms in the upper level. Fully Finished Basement with 1 bed room and separate entrance. You can maximize the living room with a large dining area and a large living room for the family. Main floor is an open concept. The place is surrounded with Shopping Centre, Casino and Malls for your convenience. Only 10-15 minutes drive to West Edmonton Mall and Misericordia Hospital.

#### **Exterior**

Exterior Wood, Stone, Vinyl

Exterior Features Commercial, Fenced, Park/Reserve, Public Transportation, Schools,

Shopping Nearby

Roof Asphalt Shingles

Construction Wood, Stone, Vinyl

Foundation Concrete Perimeter