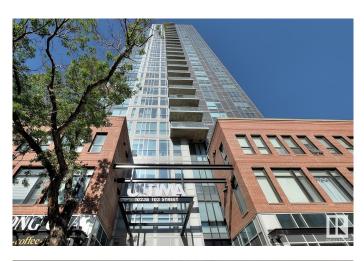

## \$34,000

0 Bedroom, 0.00 Bathroom, Condo / Townhouse on 0.00 Acres

Downtown (Edmonton), Edmonton, AB

Don't miss this rare opportunity to own a parking stall in the Ice District! This stall is located in the prestigious Ultima building in the heart of Edmonton's downtown core, and comes with an attached storage cage. Use it yourself or rent it out between \$275-\$300/mth. Low condo fees & property taxes are less than \$50/mth combined.

## **Community Information**

| Address     | 10238 103 Street    |
|-------------|---------------------|
| Area        | Edmonton            |
| Subdivision | Downtown (Edmonton) |
| City        | Edmonton            |
| County      | ALBERTA             |
| Province    | AB                  |