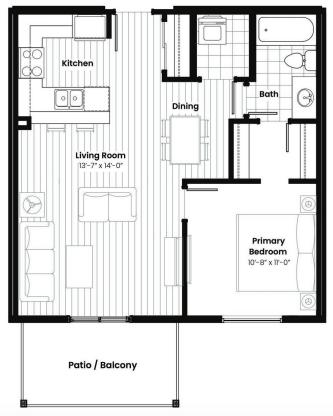

#### Interior

Interior Features ensuite bathroom

Appliances Dishwasher-Built-In, Microwave Hood Fan, Refrigerator, Stacked

Washer/Dryer, Stove-Electric

Heating Baseboard, Water

#### **Exterior**

Exterior Wood, Vinyl

Exterior Features Airport Nearby, Golf Nearby, Playground Nearby, Public Transportation,

Schools, Shopping Nearby

Roof Asphalt Shingles

Construction Wood, Vinyl

Foundation Concrete Perimeter