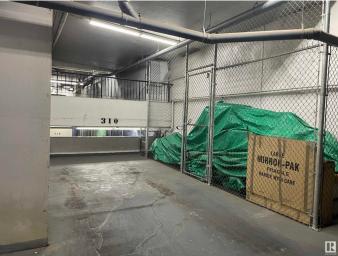

## \$35,500

0 Bedroom, 0.00 Bathroom, Condo / Townhouse on 0.00 Acres

Downtown (Edmonton), Edmonton, AB

Don't miss this rare opportunity to own a parking stall in the Ice District! This stall is located in the prestigious Ultima building in the heart of Edmonton's downtown core, and comes with an oversized storage cage. Use it yourself or rent it out between \$275-\$300/mth. Low condo fees & property taxes are less than \$50/mth combined.

## Amenities

Parking Heated, Parkade, Underground, See Remarks