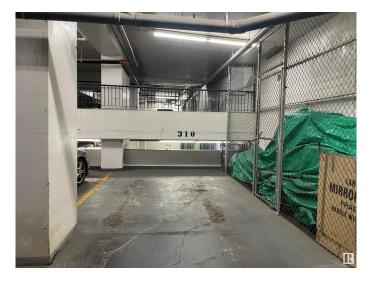

## \$35,500

0 Bedroom, 0.00 Bathroom, Condo / Townhouse on 0.00 Acres

Downtown (Edmonton), Edmonton, AB

Don't miss this rare opportunity to own a parking stall in the Ice District! This stall is located in the prestigious Ultima building in the heart of Edmonton's downtown core, and comes with an oversized storage cage. Use it yourself or rent it out between \$275-\$300/mth. Low condo fees & property taxes are less than \$50/mth combined.

## Amenities

Parking Heated, Parkade, Underground, See Remarks