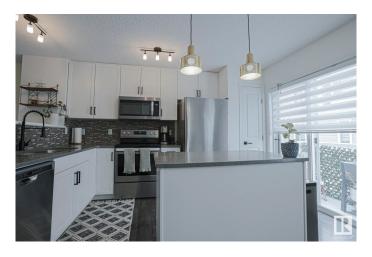

## \$359,900

3 Bedroom, 2.50 Bathroom, 1,227 sqft Condo / Townhouse on 0.00 Acres

Chappelle Area, Edmonton, AB

Welcome to this stunning 3-bedroom, 2.5-bathroom townhouse in the sought-after community of Chappelle! Featuring a double attached garage, this home offers both convenience and style with a modern kitchen, open-concept main floor, and plenty of natural light. Enjoy exclusive access to Chappelle Gardens recreation centre, complete with a skating rink, splash park, playgrounds, and more! The home is steps away from scenic ponds, community gardens, and walking trails, making it perfect for those who love the outdoors. Plus, with schools, grocery stores, public transit, and all essential amenities nearby, this is an unbeatable location for families and professionals alike.

# Interior

Interior Features ensuite bathroom

Appliances Dishwasher-Built-In, Dryer, Garage Control, Garage Opener,

Refrigerator, Stove-Electric, Washer, Microwave Hood Fan-Two

Heating Forced Air-1, Natural Gas