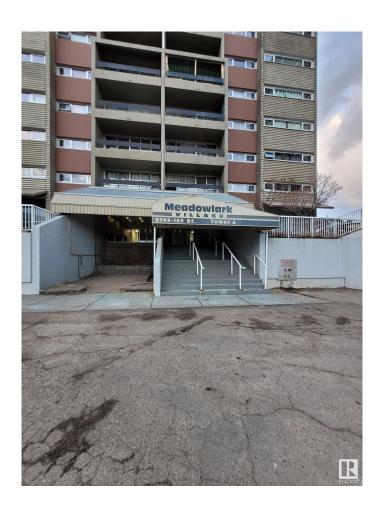

### \$149,900

1 Bedroom, 1.00 Bathroom, 672 sqft Condo / Townhouse on 0.00 Acres

West Meadowlark Park, Edmonton, AB

Renovated spacious sub-penthouse 1 bedroom condo on the 16th floor of a concrete 17 story building, with a great unobstructed view of West Edmonton. Short distance to Whitemud Drive and Anthony Henday Drive. Right next to the expanding Misericordia Hospital, the soon to be completed west LRT line and walking distance to West Edmonton Mall. The immaculate, professionally designed in brutalistic style kitchen has extended quartz countertops, stainless steel appliances, modern cupboards and a sleek tile backsplash. The oversized bedroom has a large closet and a wide window with a spectacular view. The elegant spacious bathroom has a double sink and beautiful tile work on the floors and bathtub surround.

## **Community Information**

Address 160 8745 165 Street

Area Edmonton

Subdivision West Meadowlark Park

City Edmonton
County ALBERTA

Province AB

Postal Code T5R 2R7

**Amenities** 