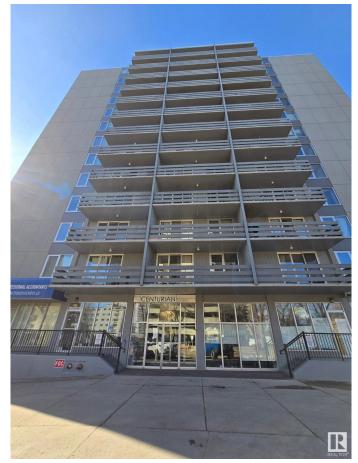

# \$134,900 - 1002 10160 116 Street, Edmonton

MLS® #E4425401

## **Essential Information**

| MLS® #         | E4425401               |
|----------------|------------------------|
| Price          | \$134,900              |
| Bedrooms       | 1                      |
| Bathrooms      | 1.00                   |
| Full Baths     | 1                      |
| Square Footage | 696                    |
| Acres          | 0.00                   |
| Year Built     | 1967                   |
| Туре           | Condo / Townhouse      |
| Sub-Type       | Apartment High Rise    |
| Style          | Single Level Apartment |
| Status         | Active                 |

## **Community Information**

| Address<br>Area<br>Subdivision<br>City<br>County<br>Province<br>Postal Code | 1002 10160 116 Street<br>Edmonton<br>Wîhkwêntôwin<br>Edmonton<br>ALBERTA<br>AB<br>T5K 1V9                |  |
|-----------------------------------------------------------------------------|----------------------------------------------------------------------------------------------------------|--|
| Amenities                                                                   |                                                                                                          |  |
|                                                                             |                                                                                                          |  |
| Amenities                                                                   | Detectors Smoke, No Animal Home, No Smoking Home, Parking-Visitor, Patio, Storage-Locker Room            |  |
| Parking                                                                     | Parkade                                                                                                  |  |
| Interior                                                                    |                                                                                                          |  |
| Appliances                                                                  | Hood Fan, Refrigerator, Stove-Electric                                                                   |  |
| Heating                                                                     | Baseboard, Water                                                                                         |  |
| # of Stories                                                                | 15                                                                                                       |  |
| Stories                                                                     | 1                                                                                                        |  |
| Has Basement                                                                | Yes                                                                                                      |  |
| Basement                                                                    | None, No Basement                                                                                        |  |
| Exterior                                                                    |                                                                                                          |  |
| Exterior                                                                    | Concrete                                                                                                 |  |
| Exterior Features                                                           | Flat Site, Golf Nearby, Low Maintenance Landscape, Public Transportation, Shopping Nearby, View Downtown |  |
| Roof                                                                        | Tar & Gravel                                                                                             |  |
| Construction                                                                | Concrete                                                                                                 |  |
| Foundation                                                                  | Concrete Perimeter                                                                                       |  |
| Additional Information                                                      |                                                                                                          |  |