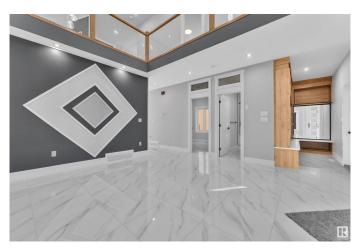

## \$869,000

5 Bedroom, 4.00 Bathroom, 2,800 sqft Single Family on 0.00 Acres

Laurel, Edmonton, AB

Welcome to this stunning luxury home in the highly desirable community of Laurel! Thoughtfully designed with premium upgrades, this home features an open-to-above entry and two spacious living roomsâ€"perfect for family gatherings. The main floor boasts a spice kitchen, a full bedroom, and a full bathroom for added convenience. The extended kitchen includes an additional sink, and a large mudroom offers direct access from the garage. Upstairs, you'II find 4 well-appointed bedrooms, including a lavish master suite, a mini-master, and two additional bedrooms connected by a Jack and Jill bathroom. This home is designed for comfort, elegance, and functionalityâ€"ideal for a growing family!

### Interior

Interior Features ensuite bathroom

Appliances See Remarks

Heating Forced Air-1, Natural Gas

Stories 2

Has Basement Yes

Basement Full, Unfinished