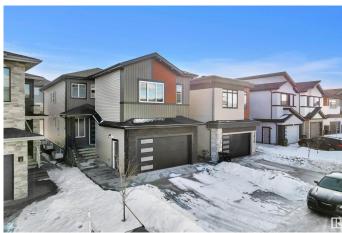

# \$869,000 - 1815 17 Avenue, Edmonton

MLS® #E4425679

## \$869,000

5 Bedroom, 4.00 Bathroom, 2,800 sqft Single Family on 0.00 Acres

Laurel, Edmonton, AB

Welcome to this stunning luxury home in the highly desirable community of Laurel! Thoughtfully designed with premium upgrades, this home features an open-to-above entry and two spacious living roomsâ€"perfect for family gatherings. The main floor boasts a spice kitchen, a full bedroom, and a full bathroom for added convenience. The extended kitchen includes an additional sink, and a large mudroom offers direct access from the garage. Upstairs, you'II find 4 well-appointed bedrooms, including a lavish master suite, a mini-master, and two additional bedrooms connected by a Jack and Jill bathroom. This home is designed for comfort, elegance, and functionalityâ€"ideal for a growing family!

Built in 2023

Style 2 Storey
Status Active

#### **Exterior**

Exterior Wood, Stone, Vinyl

Exterior Features Airport Nearby, Playground Nearby, Public Transportation, Schools,

**Shopping Nearby** 

Roof Asphalt Shingles

Construction Wood, Stone, Vinyl