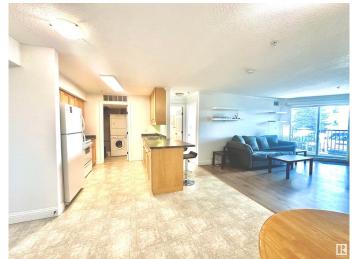

#### \$209,888

2 Bedroom, 2.00 Bathroom, 958 sqft Condo / Townhouse on 0.00 Acres

Pembina, Edmonton, AB

Welcome home to this spacious 2 bedroom two bath condo in well maintained Palisades! This suite abode comes with TWO titled stalls, one is underground in your HEATED PARKADE, close to the exit, and the other is surface, with shopping and many amenities nearby all this home needs is YOU! Check out the builder style floorplans in the photos!

## Interior

Interior Features ensuite bathroom

Appliances Air Conditioning-Central, Dishwasher-Built-In, Dryer, Oven-Microwave,

Refrigerator, Stove-Countertop Electric, Washer, Window Coverings

Heating Forced Air-1, Natural Gas