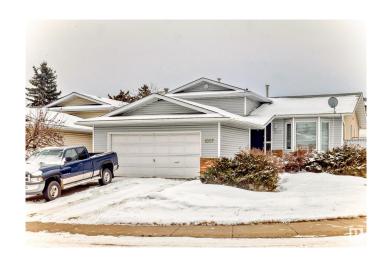

### \$429,998

4 Bedroom, 2.50 Bathroom, 1,152 sqft Single Family on 0.00 Acres

Crawford Plains, Edmonton, AB

Nice 4-Level Split on a Corner Lot in Crawford Plains! A bright and spacious 4-level split situated on a desirable corner lot in the heart of Crawford Plains. This home features vaulted ceilings, a charming bay window, and a functional layout filled with natural light. Recent upgrades include a newer hot water tank and furnace, ensuring efficiency and peace of mind. The 22x23 attached garage with an aggregate driveway and sidewalks adds to the home's curb appeal. Located in a family-friendly community, this home offers quick access to Anthony Henday, 50th Street, and all essential amenities, including schools, parks, and shopping. Ready to add some finishing touches. Quick Possession available!