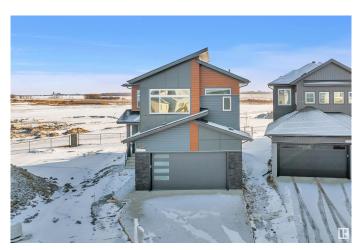

#### \$699,000

5 Bedroom, 4.00 Bathroom, 2,497 sqft Single Family on 0.00 Acres

Woodbend, Leduc, AB

READY TO MOVE In || DOUBLE CAR GARAGE Upgraded BRAND New Detached Home | 5 BED 4 BATH | Main door entrance leads you to Open to above Living area. Family area with beautiful feature wall & fireplace. Main floor bedroom and full bathroom. BEAUTIFUL EXTENDED kitchen with Centre island. HUGE Spice Kitchen with lot of cabinets. Dining nook with access to backyard . Oak staircase leading to bonus room with feature wall. Huge Primary br with stunning feature wall, indent ceiling, 5pc fully custom ensuite & W/I closet . Bedroom 2 & Bedroom 3 with jack & jill bathroom. Bedroom 4 with common bathroom. Laundry on 2nd floor with sink. Side entrance for basement. This house checks off all the columns.

Sub-Type Detached Single Family

Style 2 Storey
Status Active

## **Exterior**

Exterior Wood, Vinyl

Exterior Features Airport Nearby, Schools, Shopping Nearby

Roof Asphalt Shingles

Construction Wood, Vinyl

Foundation Concrete Perimeter