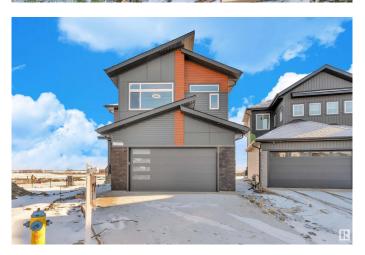

#### \$699,000

5 Bedroom, 4.00 Bathroom, 2,497 sqft Single Family on 0.00 Acres

Woodbend, Leduc, AB

READY TO MOVE In || DOUBLE CAR GARAGE Upgraded BRAND New Detached Home | 5 BED 4 BATH | Main door entrance leads you to Open to above Living area. Family area with beautiful feature wall & fireplace. Main floor bedroom and full bathroom. BEAUTIFUL EXTENDED kitchen with Centre island. HUGE Spice Kitchen with lot of cabinets. Dining nook with access to backyard . Oak staircase leading to bonus room with feature wall. Huge Primary br with stunning feature wall, indent ceiling, 5pc fully custom ensuite & W/I closet . Bedroom 2 & Bedroom 3 with jack & jill bathroom. Bedroom 4 with common bathroom. Laundry on 2nd floor with sink. Side entrance for basement. This house checks off all the columns.

Sub-Type Detached Single Family

Style 2 Storey
Status Active

## **Exterior**

Exterior Wood, Vinyl

Exterior Features Airport Nearby, Schools, Shopping Nearby

Roof Asphalt Shingles

Construction Wood, Vinyl

Foundation Concrete Perimeter