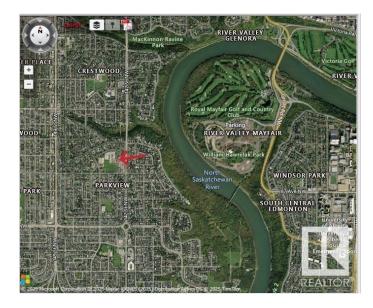

velopments up to four storeys, including row housing and multi-unit housing. Single detached, semi-detached, and duplex homes are only permitted as part of a larger multi-unit project. The zoning provides a transition between small-scale and larger-scale residential developments, while also allowing limited community and commercial spaces to serve local residents. Parkview is one of Edmonton's most desirable communities, offering tree-lined streets, spacious lots, and stunning ravine views just minutes from downtown. With a strong sense of community, local shops, parks, and river valley trails, it is an ideal place to live. The neighborhood is served by Parkview School (K-9) and St. Rose Junior High, making it a perfect location for families seeking urban convenience with natural beauty.



9115 143 St-Location



9115 143 St-Location



## **Essential Information**

| MLS® #    | E4426888  |
|-----------|-----------|
| Price     | \$600,000 |
| Bathrooms | 0.00      |

| Acres    | 0.00            |
|----------|-----------------|
| Туре     | Single Family   |
| Sub-Type | Vacant Lot/Land |
| Status   | Active          |

# **Community Information**

| Address     | 9115 143 St |
|-------------|-------------|
| Area        | Edmonton    |
| Subdivision | Parkview    |
| City        | Edmonton    |
| County      | ALBERTA     |
| Province    | AB          |
| Postal Code | T5R 0P5     |

### Exterior

Exterior Features Commercial, Corner Lot, Playground Nearby, Public Transportation, Schools, Shopping Nearby, See Remarks

## Additional Information

| Date Listed    | March