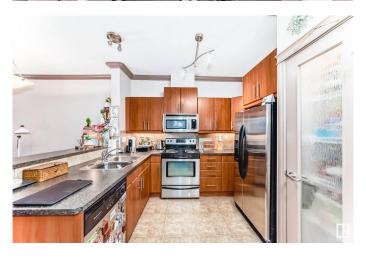

## \$199,900

1 Bedroom, 1.00 Bathroom, 589 sqft Condo / Townhouse on 0.00 Acres

Ritchie, Edmonton, AB

Welcome to Ritchie This air-conditioned ground-level condo offers the perfect blend of comfort and convenience. Featuring a 1 bed + den layout with 9 ft ceilings, in-suite laundry, and a cozy fireplace, it's designed for modern living. The patio comes with a gas line. Enjoy titled underground parking, a storage unit, and top-notch building amenities, including a gym, wash bay, and guest suites. Steps from Whyte Ave this unit is next to all the amenities, this is the perfect home for students, professionals, or investors. Don't miss out!

# Interior

Appliances Air Conditioning-Central, Dishwasher - Energy Star, Dryer, Garage

Opener, Microwave Hood Fan, Refrigerator, Stove-Electric, Washer

Heating Hot Water, Natural Gas