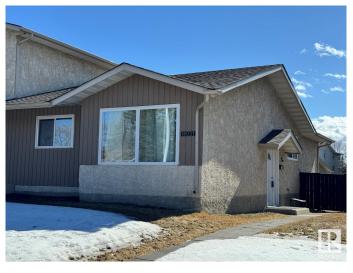

## \$194,900

4 Bedroom, 1.00 Bathroom, 1,055 sqft Condo / Townhouse on 0.00 Acres

La Perle, Edmonton, AB

\*Please note\* property is sold "as is where is at time of possession―. No warranties or representations

#### Built in 1978

#### Exterior

| Exterior          | Wood, Stucco                                                        |
|-------------------|---------------------------------------------------------------------|
| Exterior Features | Fenced, Landscaped, Public Transportation, Schools, Shopping Nearby |
| Roof              | Asphalt Shingles                                                    |
| Construction      | Wood, Stucco                                                        |
| Foundation        | Concrete Perimeter                                                  |