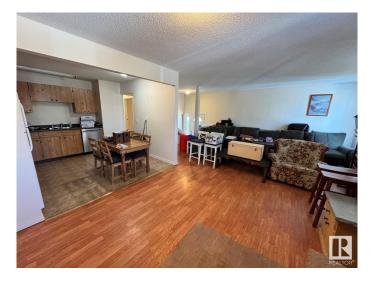

#### Interior

| Appliances   | See Remarks               |
|--------------|---------------------------|
| Heating      | Forced Air-1, Natural Gas |
| Stories      | 1                         |
| Has Basement | Yes                       |
| Basement     | Full, Partially Finished  |