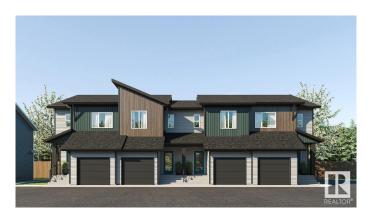

## \$361,900

3 Bedroom, 2.50 Bathroom, 1,286 sqft Condo / Townhouse on 0.00 Acres

Mattson, Edmonton, AB

Boasting a single-attached garage and an option for potential future basement development, the Nova is perfectly poised for first-time home buyers, young professionals, and those who appreciate maximized, purposeful square footage. NOVA FEATURES: Coastal Contemporary Exterior Warm and Inviting Front Foyer Spacious Kitchen with a Flush Eating Bar Open-Concept Dining Nook + Living Room Cozy Loft + 3 Bedrooms Upstairs 3-piece Primary Ensuite + Walk-in Closet. Photos are representative.