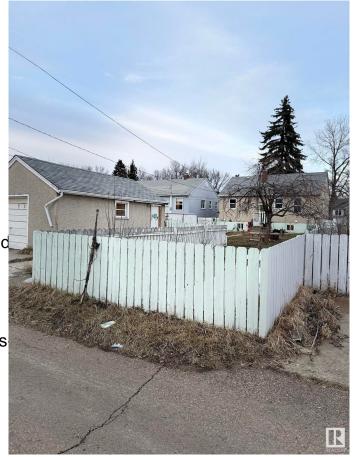

## \$349,000

2 Bedroom, 2.00 Bathroom, 781 sqft Single Family on 0.00 Acres

Spruce Avenue, Edmonton, AB

Investor alert or first time home buyer looking to find the perfect home in the community of Spruce Avenue. This little gem is waiting for you the first time buyer or sit and wait to build a larger home with the massive 43 X 150 yard. This house has numerous upgrades over the years, like newer shingles, windows, furnace and hot water tank, new flooring (Vinyl and laminate), baseboards, updated lighting, and much more. This charming gem is great for all types of investors or that very first place called home.

MLS® # E4427581 Price \$349.000

Bedrooms 2 Bathrooms 2.00

Full Baths 2

Square Footage 781

Acres 0.00 Year Built 1948

Type Single Family

Sub-Type Detached Single Family

Style Bungalow

**Exterior** 

Exterior Wood, Stucco

Exterior Features Fenced, Fruit Trees/Shrubs,

Shopping Nearby

Roof Asphalt Shingles

Construction Wood, Stucco

Foundation Concrete Perimeter

**Additional Information** 