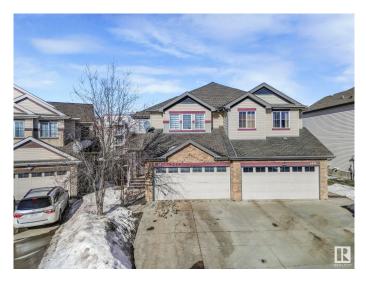

#### \$457,900

3 Bedroom, 2.50 Bathroom, 1,514 sqft Single Family on 0.00 Acres

Walker, Edmonton, AB

Welcome to this stunning half duplex in Walker Lake on a quiet street with a double car attached garage! As you step into this home you have plenty of storage space by your entry, and then an open concept living area. Your living room features a gas fireplace . Your kitchen has brand new S/S appliances, tons of cabinet & counter space. Your dining area next to the kitchen also has direct access to your fenced backyard and deck for entertaining. Upstairs you will find 3 huge bedroom and your front facing primary bedroom with a 4 pc ensuite with a very nice closet . At the back you have 2 secondary bedrooms and a shared 4 pc bathroom. In the basement you have a cozy rec room, laundry room. This home is located close to many schools, shopping amenities and restaurants on Ellerslie Rd and 66th st. and still easy access to Hwy 2 or the Anthony Henday. Brand new boiler and furnace Don't miss this one!

### Amenities

| Amenities      | See Remarks            |
|----------------|------------------------|
| Parking Spaces | 4                      |
| Parking        | Double Garage Attached |

#### Exterior

ExteriorWood, Stone, VinylExterior FeaturesSee Remarks

| Roof         | Asphalt Shingles   |
|--------------|--------------------|
| Construction | Wood, Stone, Vinyl |
| Foundation   | Concrete Perimeter |