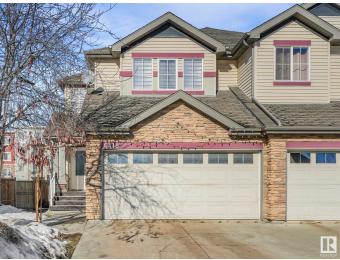

#### \$457,900

3 Bedroom, 2.50 Bathroom, 1,514 sqft Single Family on 0.00 Acres

Walker, Edmonton, AB

Welcome to this stunning half duplex in Walker Lake on a quiet street with a double car attached garage! As you step into this home you have plenty of storage space by your entry, and then an open concept living area. Your living room features a gas fireplace . Your kitchen has brand new S/S appliances, tons of cabinet & counter space. Your dining area next to the kitchen also has direct access to your fenced backyard and deck for entertaining. Upstairs you will find 3 huge bedroom and your front facing primary bedroom with a 4 pc ensuite with a very nice closet . At the back you have 2 secondary bedrooms and a shared 4 pc bathroom. In the basement you have a cozy rec room, laundry room. This home is located close to many schools, shopping amenities and restaurants on Ellerslie Rd and 66th st. and still easy access to Hwy 2 or the Anthony Henday. Brand new boiler and furnace Don't miss this one!

#### **Essential Information**

| MLS® #    | E4427613  |
|-----------|-----------|
| Price     | \$457,900 |
| Bedrooms  | 3         |
| Bathrooms | 2.50      |

| Full Baths     | 2             |
|----------------|---------------|
| Half Baths     | 1             |
| Square Footage | 1,514         |
| Acres          | 0.00          |
| Year Built     | 2008          |
| Туре           | Single Family |
| Sub-Type       | Half Duplex   |
| Style          | 2 Storey      |
| Status         | Active        |

#### Exterior

ExteriorWood, Stone, VinylExterior FeaturesSee Remarks

| Roof         | Asphalt Shingles   |
|--------------|--------------------|
| Construction | Wood, Stone, Vinyl |
| Foundation   | Concrete Perimeter |