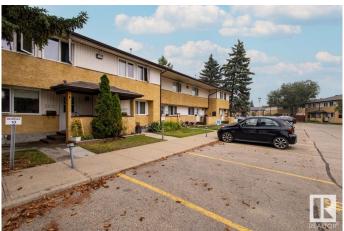

#### \$224,900

3 Bedroom, 1.50 Bathroom, 1,102 sqft Condo / Townhouse on 0.00 Acres

Hairsine, Edmonton, AB

Nestled in the heart of Hairsine, this stylish and affordable 3-bedroom, 2-bathroom townhouse condo is packed with potential! Step inside to a bright and inviting main floor featuring durable ceramic tile, plush carpet, living and dining area, with a spacious kitchen featuring ample cupboard space and great storage. Upstairs, unwind in three generously sized bedrooms, including a primary bedroom with a walk-in closet for excellent convenience. The unfinished basement is waiting for your imagination to create your ultimate entertainment space! Outside, enjoy a fully fenced backyardâ€"perfect for kids and pets. With schools, shopping, parks, Clareview LRT, and the Rec Centre just minutes away, this home offers the perfect blend of suburban comfort and city convenience.

### **Exterior**

Exterior Wood, Stucco, Vinyl

Exterior Features Flat Site, Landscaped, Public Transportation, Schools, Shopping Nearby

Roof Asphalt Shingles

Construction Wood, Stucco, Vinyl

Foundation Concrete Perimeter