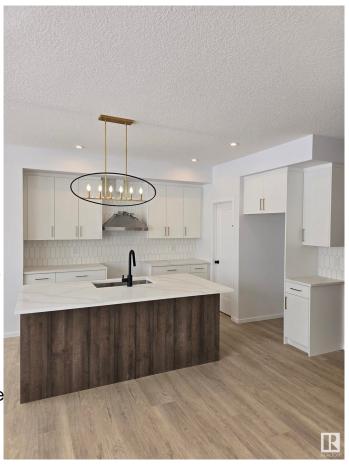

## \$479,000

3 Bedroom, 2.50 Bathroom, 1,635 sqft Single Family on 0.00 Acres

Crystallina Nera West, Edmonton, AB

Everything a family needs. Built by Welcome Homes, a reputable builder since 1977! This home comes with style and function. Double attached garage, 3 bedrooms and 2 and a half baths. Backing on a walking trail and park. Upgraded lighting package. Don't like clutter? This home comes with a large pantry, spacious bootroom, linen closet, generous bedroom closets and a huge walk-in for the primary bedroom. Modern, crisp and clean. Welcome Home!