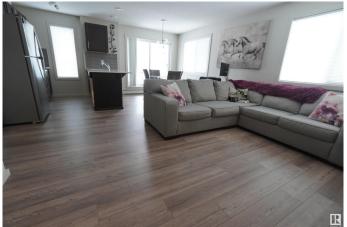

## Interior

Interior Features ensuite bathroom

Appliances Dishwasher-Built-In, Microwave Hood Fan, Refrigerator, Stacked

Washer/Dryer, Stove-Electric

Heating Baseboard, Water