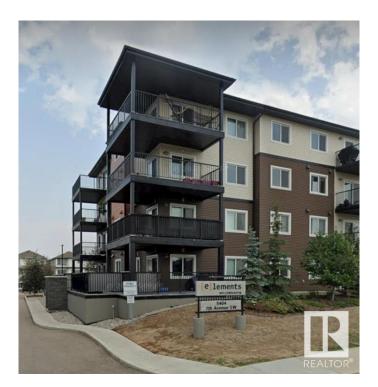

## \$245,000

2 Bedroom, 2.00 Bathroom, 848 sqft Condo / Townhouse on 0.00 Acres

Charlesworth, Edmonton, AB

This stunning 2-bedroom, 2-bathroom condo is located in the highly sought-after Charlesworth neighborhood. Offering a titled underground parking stall and a spacious patio that feels like your own private backyard, this home combines comfort and convenience in an ideal location. The open-concept living area features modern Quartz countertops, and the condo boasts in-suite laundry for added convenience. Privacy is enhanced with screens on each side of every window as well as the patio, while reinforced window locks provide peace of mind. Located close to schools, shopping, and all essential amenities, you'II also enjoy easy access to a beautiful walking path right outside your door