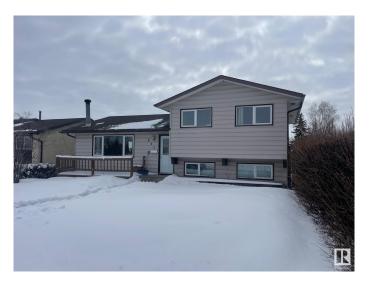

## \$439,900

3 Bedroom, 1.50 Bathroom, 1,103 sqft Single Family on 0.00 Acres

Menisa, Edmonton, AB

Gorgeous 2 level split. Honey Cherry Laminate on main floor. Enjoy the winters in the inviting living room with park view and wood-burning fireplace. Sunny dining area is expandable for special occasions. Eat-in style kitchen overlooks backyard featuring a 24'x24' double insulated garage. Fenced yard has an RV gate, firepit. Huge family room in basement has office/computer area. Finished laundry room has 2 piece bath and cabinets. Lots of storage in the crawl space under the main level and could double as play area for the little ones. Energy savings are substantial with Durabuilt triple glaze windows throughout the home. Sit on your front deck or back patio around the firepit and enjoy the good life!

## **Amenities**

Amenities Deck, Detectors Smoke, R.V. Storage

Parking Spaces 4

Parking Double Garage Detached

### **Exterior**

Exterior Wood, Stucco, Vinyl

Exterior Features Back Lane, Fenced, Landscaped, Playground Nearby, Public

Transportation, Schools, Shopping Nearby

Roof Asphalt Shingles

Construction Wood, Stucco, Vinyl