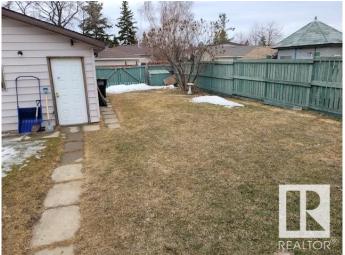

## \$439,900

3 Bedroom, 1.50 Bathroom, 1,103 sqft Single Family on 0.00 Acres

Menisa, Edmonton, AB

Gorgeous 2 level split. Honey Cherry Laminate on main floor. Enjoy the winters in the inviting living room with park view and wood-burning fireplace. Sunny dining area is expandable for special occasions. Eat-in style kitchen overlooks backyard featuring a 24'x24' double insulated garage. Fenced yard has an RV gate, firepit. Huge family room in basement has office/computer area. Finished laundry room has 2 piece bath and cabinets. Lots of storage in the crawl space under the main level and could double as play area for the little ones. Energy savings are substantial with Durabuilt triple glaze windows throughout the home. Sit on your front deck or back patio around the firepit and enjoy the good life!

## **Amenities**

Amenities Deck, Detectors Smoke, R.V. Storage

Parking Spaces 4

Parking Double Garage Detached